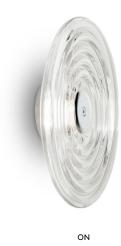

## PRESS SURFACE

OFF

PRESS is a series of lights made from the thickest and most transparent glass with a satisfyingly rounded linear surface detail. The ribbed glass creates diffusion of the light source and projects linear and stripy patterns. Bold in silhouette and simple in function they are manufactured by dropping massive globs of molten glass at 1,200 degrees centigrade, pressed in iron moulds under tons of pressure to create immensely durable lights.

## **PRESS SURFACE**

CLEAR

CodePRS02CLEUShade MaterialGlass, Steel

Shade Finish Gloss