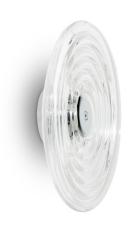

## PRESS SURFACE

OFF

PRESS is a series of lights made from the thickest and most transparent glass with a satisfyingly rounded linear surface detail. The ribbed glass creates diffusion of the light source and projects linear and stripy patterns. Bold in silhouette and simple in function they are manufactured by dropping massive globs of molten glass at 1,200 degrees centigrade, pressed in iron moulds under tons of pressure to create immensely durable lights.

## **PRESS SURFACE**

CLEAR

CodePRS02CLEUShade MaterialGlass, Steel

Shade Finish Gloss