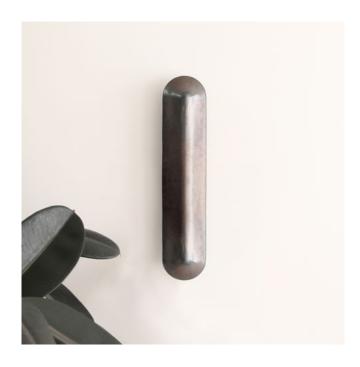

## SHADOWLINE / wall

WALL LIGHT

Shadowline is a form born from the study and exploration into the hands-on technique of sand cast metal. The wall sconce features a clean silhouette juxtaposed by the raw brass and serendipitous textures that occur in the casting method.

Shadowline is an up/down light source and that fits seamlessly into a space.

MADE IN MELBOURNE, AUSTRALIA