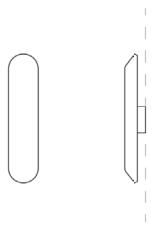

|

| INSTALLATION | Pendants must be installed and wired by a qualified electrician. | CARE   | Ensure the electricity supply is switched off before cleaning. Remove dust with a soft dry cloth. Do not use solvents or abrasive materials when cleaning. |
|--------------|------------------------------------------------------------------|--------|------------------------------------------------------------------------------------------------------------------------------------------------------------|
| WARRANTY     | 3 Year Manufactures Warranty                                     | – CARE |                                                                                                                                                            |

## **SHADOWLINE** / wall

SL40



Dims: 400mm H x 90mm W x 65mm D Weight: 3.5kg