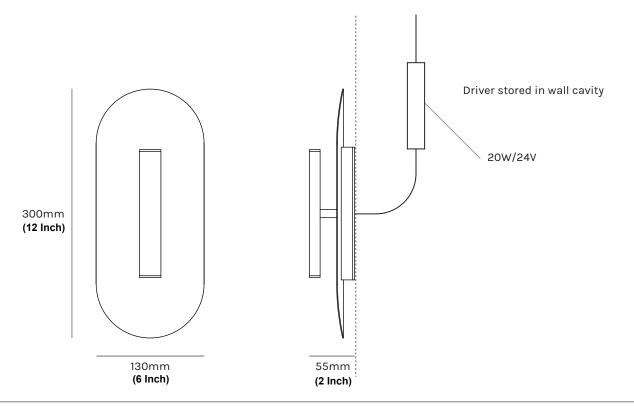

#### SPECIFICATIONS

| Warranty        | 12 Months                            |
|-----------------|--------------------------------------|
| Mounting        | Wall                                 |
| Environment     | Indoor                               |
| Weight          | 0.8kg                                |
| Light Source    | 24V warm white (3000K) LED           |
| Voltage         | 24V                                  |
| Power           | 2.4W                                 |
| Supply Included | Yes -240V (AUS/NZ) / 120V(US) to 24V |
| Materials       | Anodised / Powder coated Aluminium   |

## **REFLECTOR WALL SCONCE 300**

The powerful LED reflects off a delicately curved dish, accenting a room with a soft indirect light.

The textured, matte white aluminium reflector can be matched with one of three finishes: anodized black, satin gold or silver.