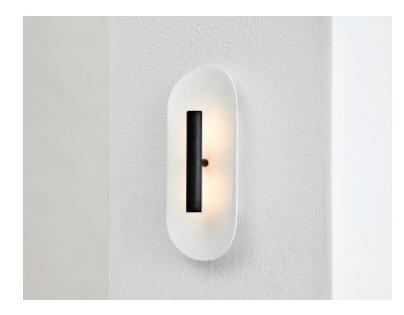

## **REFLECTOR WALL SCONCE 300**

The powerful LED reflects off a delicately curved dish, accenting a room with a soft indirect light.

The textured, matte white aluminium reflector can be matched with one of three finishes: anodized black, satin gold or silver.