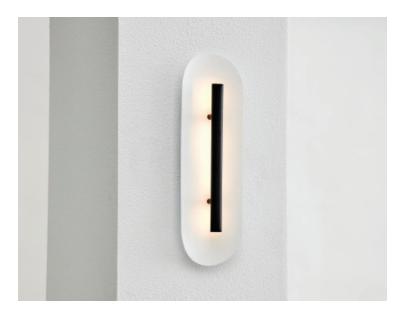

# **REFLECTOR WALL SCONCE 450**

The powerful LED reflects off a delicately curved dish, accenting a room with a soft indirect light.

The textured, matte white aluminium reflector can be matched with one of three finishes: anodized black, satin gold or silver.

### **REFLECTOR**

Textura White