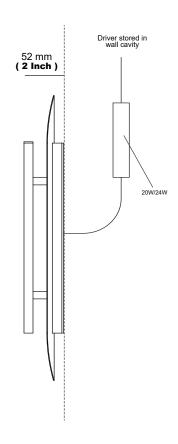

## **SPECIFICATIONS**

Warranty 12 Months

MountingWallEnvironmentIndoorWeight0.8kg

Light Source 24V warm white (3000K) LED

 Voltage
 24V

 Power
 6.7W

Supply Included Yes -240V (AUS/NZ) / 120V(US) to 24V

Materials Anodised / Powder coated Aluminium