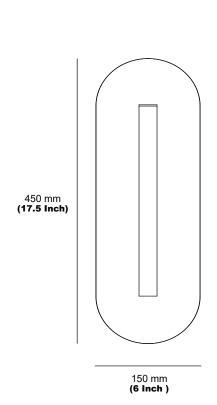

## **SPECIFICATIONS**

Warranty 12 Months

MountingWallEnvironmentIndoorWeight0.8kg

Light Source 24V warm white (3000K) LED

 Voltage
 24V

 Power
 6.7W

Supply Included Yes -240V (AUS/NZ) / 120V(US) to 24V

Materials Anodised / Powder coated Aluminium