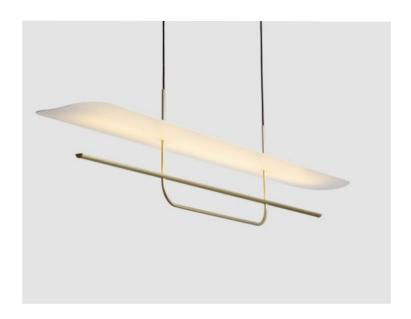

# REFLECTOR LINEAR PENDANT

Light is cast onto a floating reflector, washing the room with a soft indirect light.

Made from precisely machined aluminium components, the reflector is then finished in a super matte powder coat or clear anodised.

The other parts are finished in a tactile anodised coat, revealing the grain of the aluminium beneath the surface.

#### **BODY**

Brushed silver Anodised

Brushed satin gold Anodised

Anodised Black

### REFLECTOR

White