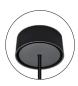

Materials** Anodised / Powder coated Aluminium

**LED Lumens** 3100 Lumen LED strip

(Some loss of Lumens occurs with reflected light source).

# REFLECTOR LINEAR PENDANT

Light is cast onto a floating reflector, washing the room with a soft indirect light.

Made from precisely machined aluminium components, the reflector is then finished in a super matte powder coat or clear anodised.

The other parts are finished in a tactile anodised coat, revealing the grain of the aluminium beneath the surface.

#### **FINISHES**

#### **BODY**

Brushed silver Anodised



Brushed satin gold Anodised



Anodised Black



### REFLECTOR

White





# B-TD

### **CANOPY SPECIFICATIONS**

Seamless Canopy (Standard)



Large Canopy Option for US orders



125mm **(5 Inch)** 

# **CANOPY STYLE**





Black



White



**INSTALLATION STYLE** 

Surface



Flush Mount