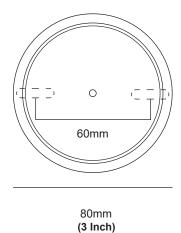

### **CANOPY SPECIFICATIONS**

Seamless Canopy (Standard)

Large Canopy Option for US orders

125mm **(5 Inch)** 