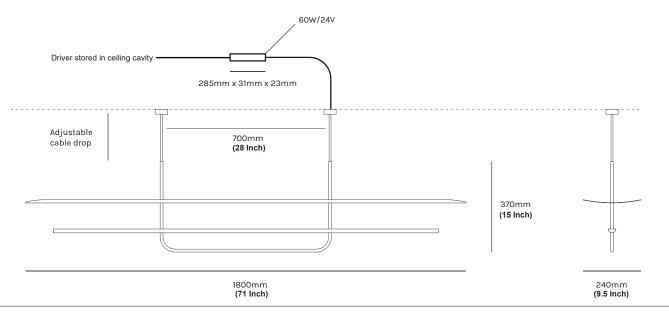

### **SPECIFICATIONS**

Warranty 12 Months

Mounting Ceiling Environment Indoor Weight 4kg

**Light Source** 24V warm white (3000K) LED

24V Voltage Power 38W

Black fabric covered Cord

Yes -240V (AUS/NZ) / 120V(US) to 24V Supply Included

**Materials** Anodised / Powder coated Aluminium

**LED Lumens** 3100 Lumen LED strip

(Some loss of Lumens occurs with reflected light source).