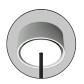

** Anodised / Powder coated Aluminium

**LED Lumens** 3100 Lumen LED strip

(Some loss of Lumens occurs with reflected light source).

# REFLECTOR LINEAR PENDANT

Light is cast onto a floating reflector, washing the room with a soft indirect light.

Made from precisely machined aluminium components, the reflector is then finished in a super matte powder coat or clear anodised.

The other parts are finished in a tactile anodised coat, revealing the grain of the aluminium beneath the surface.

#### **FINISHES**

#### **BODY**

Brushed silver Anodised



Brushed satin gold Anodised



Anodised Black



### REFLECTOR

White





# B-TD

### **CANOPY SPECIFICATIONS**

Seamless Canopy (Standard)



Large Canopy Option for US orders



125mm **(5 Inch)** 

# **CANOPY STYLE**





Black



White



**INSTALLATION STYLE** 

Surface



Flush Mount