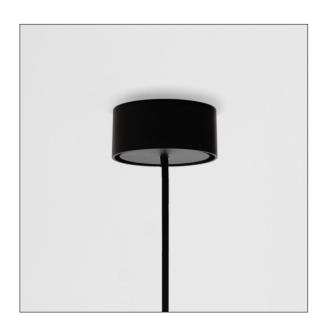

### **CANOPY SPECIFICATIONS**

Seamless Canopy (Standard)

Large Canopy Option for US orders

125mm **(5 Inch)** 

# **CANOPY STYLE**

Black

White

**INSTALLATION STYLE** 

Surface

Flush Mount