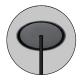

# REFLECTOR LINEAR PENDANT

Light is cast onto a floating reflector, washing the room with a soft indirect light.

Made from precisely machined aluminium components, the reflector is then finished in a super matte powder coat or clear anodised.

### REFLECTOR

White