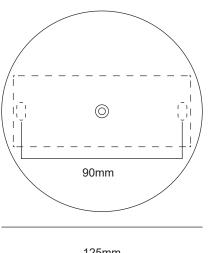

### **CANOPY SPECIFICATIONS**

Seamless Canopy (Standard)

Large Canopy Option for US orders

125mm **(5 Inch)** 