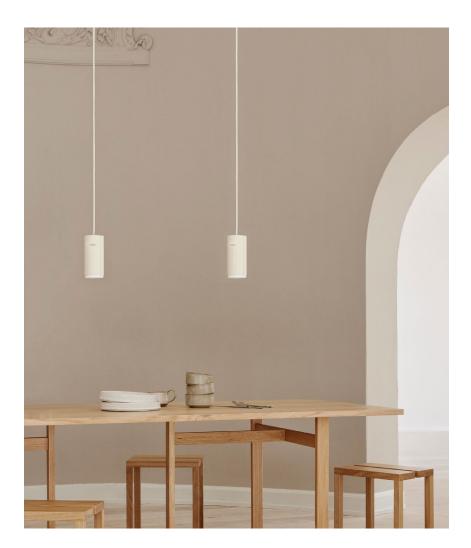

# Tube Pendant

Tube Pendant comes in several sizes and colours. It works great both in series and alone.

The pendant itself is formed from a solid aluminum tube lined with a simple piece of translucent paper. On the bottom of the lamp, the paper can be pulled out slightly, giving the edge of the lamp a soft warm glow and at the top, the shade can easily be adjusted to allow light to be diffused upwards.

## Dimensions

Small:  $16 \text{ cm} \times 8 \text{ cm} (H \times \emptyset)$ Large:  $28 \text{ cm} \times 14 \text{ cm} (H \times \emptyset)$ 