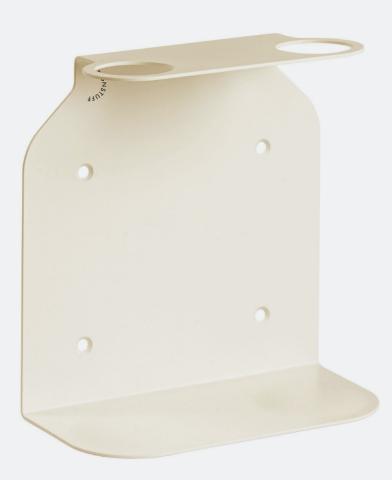

## DESIGNSTUFF DUAL SOAP DISPENSER HOLDER

The Dual Soap Dispenser Holder creates a functional and aesthetic solution to storing soap and sanitiser combinations in everyday wet areas. Made from stainless steel and treated for water resistance, the minimalistic and sturdy form reduces surface clutter and elevates an interiors everyday usability. Interchange combinations of hand wash and sanitiser, shampoo and conditioner or body wash and moisturiser.

BRUSHED BRASS SKU 11098 EAN 793591747163

DESIGNSTUFF DUAL SOAP DISPENSER HOLDER

| SPECIFICATIONS       |                                                                                                                                                    | _       |          |    | 13.2 cm |
|----------------------|----------------------------------------------------------------------------------------------------------------------------------------------------|---------|----------|----|---------|
| COLOUR<br>VARIANTS   | Matte black<br>Matte white<br>Brushed steel<br>Brushed brass<br>Sand<br>Chrome                                                                     | 15.3 cm |          | 01 | 9.3 cm  |
| COMPONENTS           | 4 x Powder coated screws<br>4 x Wall plugs<br>2 x 3M tape strips                                                                                   | -       |          |    |         |
| MATERIAL             | Matte powder coated<br>stainless steel 304,<br>stainless steel 304 with<br>a PVD coating (bross)<br>stainless steel 304 (chrome/<br>brushed steal) |         |          | 0  |         |
|                      |                                                                                                                                                    |         | <b>—</b> |    | 15 cm   |
| DIMENSIONS (CM)      | L15 x W7.2 x H15.3 cm                                                                                                                              |         |          |    |         |
| WEIGHT               | 0.5kg                                                                                                                                              |         |          |    | 6.4 cm  |
| WARRANTY             | 3 years                                                                                                                                            |         |          | т  |         |
| ORIGIN               | China                                                                                                                                              |         |          |    |         |
| CARE<br>INSTRUCTIONS | Wipe with a damp cloth. Do<br>not use an abrasive surface<br>or chemicals for cleaning.                                                            |         | 15.3 cm  |    |         |