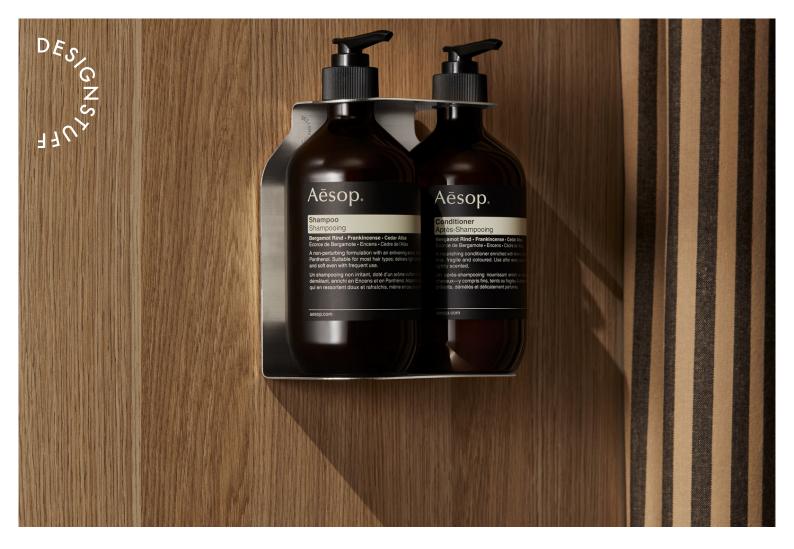

## DESIGNSTUFF DUAL SOAP DISPENSER HOLDER

The Dual Soap Dispenser Holder creates a functional and aesthetic solution to storing soap and sanitiser combinations in everyday wet areas. Made from stainless steel and treated for water resistance, the minimalistic and sturdy form reduces surface clutter and elevates an interiors everyday usability. Interchange combinations of hand wash and sanitiser, shampoo and conditioner or body wash and moisturiser.

- Water resistant
- · Approved and graded for use in residential and commercial projects
- Fits most 500ml Veral and Boston style pump bottles (Aesop, Barkly Basis, Thankyou, Meraki, Ms Brown and)
- Can be mounted with screws and wall plugs in wet areas or 3M tape in dry areas (included)
- SS304