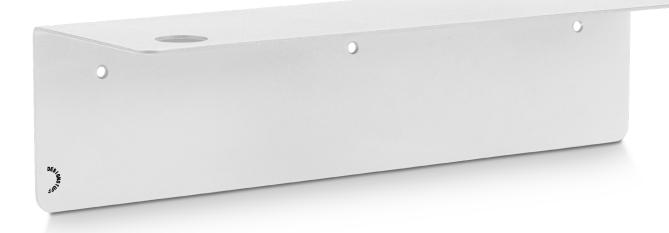

- Water resistant, SS516
- Approved and graded for use in residential and commercial projects
- Fits most 500ml Veral and Boston style pump bottles (Aesop, Barkly Basis, Thankyou, Meraki, Ms Brown and more)
- Can be mounted with screws and wall plugs (included)

## SPECIFICATIONS

| COLOUR VARIANTS | Matte black<br>Matte white                                                           |
|-----------------|--------------------------------------------------------------------------------------|
| COMPONENTS      | 3 x Powder coated screws<br>3 x Wall plugs<br>3 x Screw caps (Black & white<br>only) |
| MATERIAL        | Matte powder coated stainless steel 316                                              |
| DIMENSIONS (CM) | W40 x H10 x D11.5                                                                    |
| WEIGHT          | 1.35kg                                                                               |
| WARRANTY        | 3 years                                                                              |
| ORIGIN          | China                                                                                |
|                 |                                                                                      |
|                 |                                                                                      |