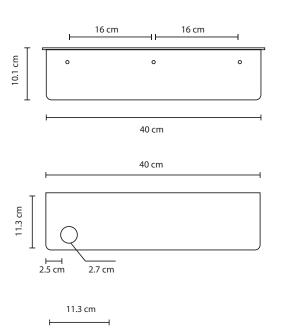

## SPECIFICATIONS

| COLOUR VARIANTS | Matte black<br>Matte white                                                           |
|-----------------|--------------------------------------------------------------------------------------|
| COMPONENTS      | 3 x Powder coated screws<br>3 x Wall plugs<br>3 x Screw caps (Black & white<br>only) |
| MATERIAL        | Matte powder coated stainless steel 316                                              |
| DIMENSIONS (CM) | W40 x H10 x D11.5                                                                    |
| WEIGHT          | 1.35kg                                                                               |
| WARRANTY        | 3 years                                                                              |
| ORIGIN          | China                                                                                |
|                 |                                                                                      |
|                 |                                                                                      |

CARE INSTRUCTIONS Wipe with a damp cloth. Do not use an abrasive surface or chemicals for cleaning.

10.1 cm