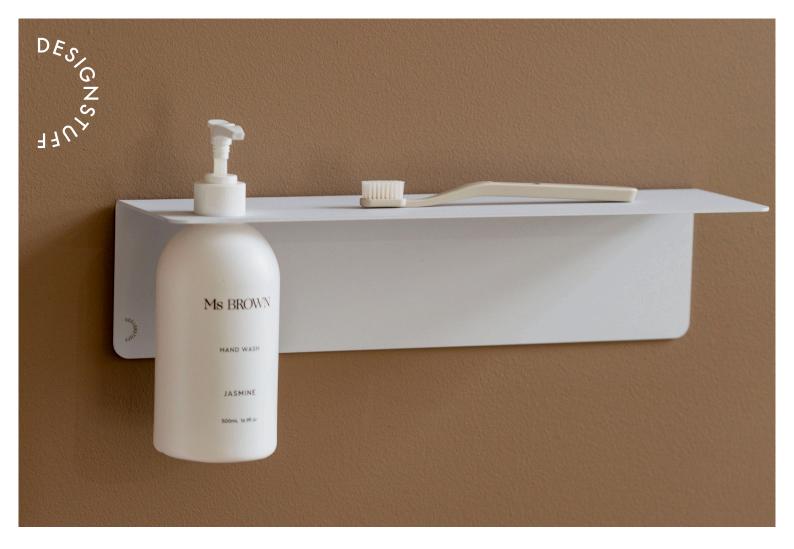

## DESIGNSTUFF SHELF WITH SINGLE SOAP DISPENSER HOLDER

The space saving shelf with a Single Soap Dispenser Holder offers versatile organisation. Featuring a platform for amenities and a sleek hole for a hand or body wash bottle, the functional shelf is simplified style. This unique storage solution is designed to provide a practical way to reduce wet area clutter and increase spatial functionality.

- Water resistant, SS516
- Approved and graded for use in residential and commercial projects
- Fits most 500ml Veral and Boston style pump bottles (Aesop, Barkly Basis, Thankyou, Meraki, Ms Brown and more)
- Can be mounted with screws and wall plugs (included)