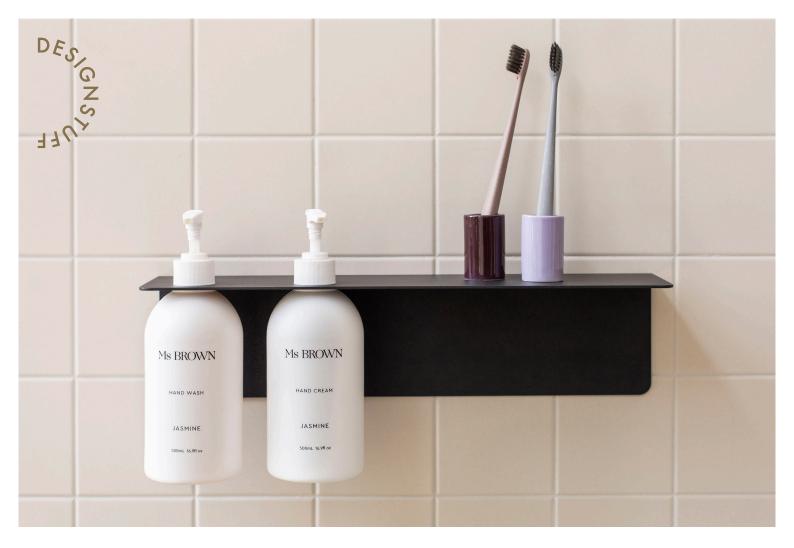

DESIGNSTUFF SHELF WITH DUAL SOAP DISPENSER HOLDER

The space saving shelf with a Dual Soap Dispenser Holder offers a multipurpose organisational solution to wet spaces. Featuring a platform for amenities and two sleek holes for soap and sanitiser products, the functional shelf is simplified style. This unique storage solution is designed to provide a practical way to reduce wet area clutter and increase spatial functionality.

- Water resistant
- Approved and SS316 graded for us in residential and commercial projects
- Fits most 500ml Veral and Boston style pump bottles (Aesop, Barkly Basis, Thankyou, Meraki, Ms Brown and more)
- Can be mounted with screws and wall plugs (included)