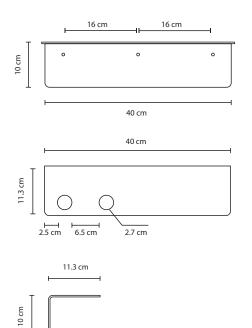

DESIGNSTUFF SHELF WITH DUAL SOAP DISPENSER HOLDER

The space saving shelf with a Dual Soap Dispenser Holder offers a multipurpose organisational solution to wet spaces. Featuring a platform for amenities and two sleek holes for soap and sanitiser products, the functional shelf is simplified style. This unique storage solution is designed to provide a practical way to reduce wet area clutter and increase spatial functionality.

- Water resistant
- Approved and SS316 graded for us in residential and commercial projects
- Fits most 500ml Veral and Boston style pump bottles (Aesop, Barkly Basis, Thankyou, Meraki, Ms Brown and more)
- Can be mounted with screws and wall plugs (included)