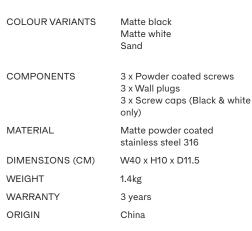

tional solution to wet spaces. Featuring a platform for amenities and two sleek holes for soap and sanitiser products, the functional shelf is simplified style. This unique storage solution is designed to provide a practical way to reduce wet area clutter and increase spatial functionality.

- Water resistant
- Approved and SS316 graded for us in residential and commercial projects
- Fits most 500ml Veral and Boston style pump bottles (Aesop, Barkly Basis, Thankyou, Meraki, Ms Brown and more)
- Can be mounted with screws and wall plugs (included)



©DESIGNSTUFF TRADE@DESIGNSTUFF.COM DESIGNSTUFF.COM

MATTE BLACK SKU 11521 EAN 793618037420



MATTE WHITE SKU 13500 EAN 0794712985839



SAND SKU 14694 EAN 754590831468





DESIGNSTUFF SHELF WITH DUAL SOAP DISPENSER HOLDER

## SPECIFICATIONS