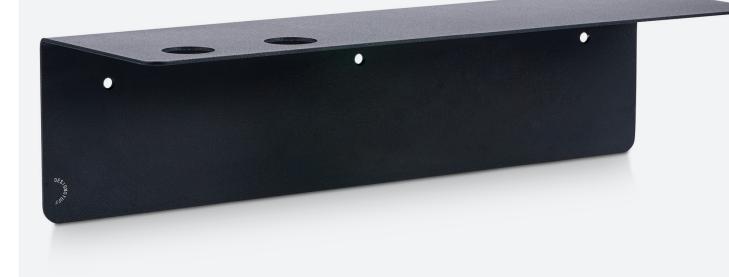

DESIGNSTUFF SHELF WITH DUAL SOAP DISPENSER HOLDER

The space saving shelf with a Dual Soap Dispenser Holder offers a multipurpose organisational solution to wet spaces. Featuring a platform for amenities and two sleek holes for soap and sanitiser products, the functional shelf is simplified style. This unique storage solution is designed to provide a practical way to reduce wet area clutter and increase spatial functionality.

- Water resistant
- Approved and SS316 graded for us in residential and commercial projects
- Fits most 500ml Veral and Boston style pump bottles (Aesop, Barkly Basis, Thankyou, Meraki, Ms Brown and more)
- Can be mounted with screws and wall plugs (included)