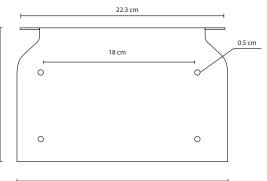

## COLOUR Matte block VARIANTS Matte white Brushed steel Brushed brass 15 cm Sand Chrome COMPONENTS 4 x Powder coated screws 4 x Wall plugs MATERIAL Matte powder coated stainless steel 304, stainless steel 304 with a PVD coating (bross) stainless steel 304 (chrome/ brushed steel) L22.3 x W7 x H15 DIMENSIONS (CM) WEIGHT 0.9kg WARRANTY 3 years 15 cm ORIGIN China