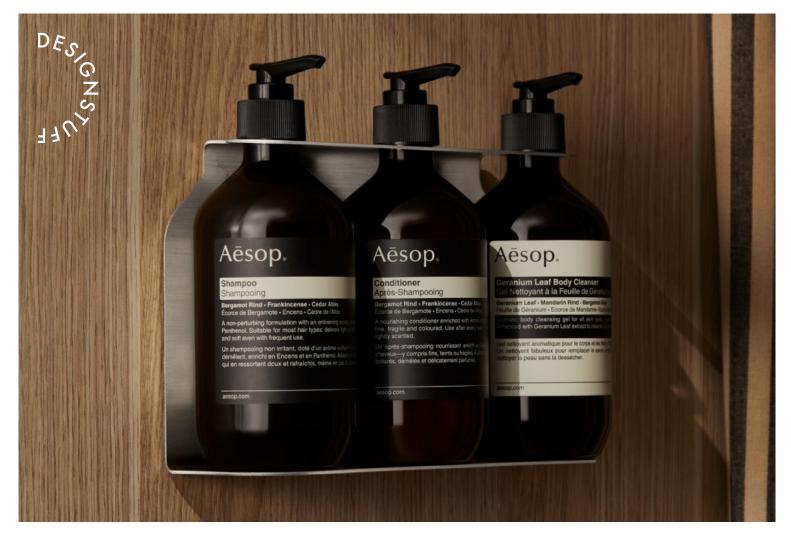

## DESIGNSTUFF TRIPLE SOAP DISPENSER HOLDER

The Triple Soap Dispenser Holder offers total aesthetic versatility within any wet area. Made from matte powder coated steel, it is a durable and practical solution to organising hand soap and sanitiser, shampoo, conditioner and body wash. Providing convenience and style, recover surface space and reduce clutter with the Triple Soap Dispenser.

- Water resistant
- · Approved and graded for use in residential and commercial projects
- Fits most 500ml Veral and Boston style pump bottles (Aesop, Barkly Basis, Thankyou, Meraki, Ms Brown and more)
- Can be mounted with screws and wall plugs in wet areas (included)
- SS304