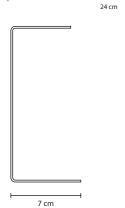

## COLOUR Matte block VARIANTS Matte white Brushed steel Brushed brass 15 cm Sand Chrome COMPONENTS 4 x Powder coated screws 4 x Wall plugs MATERIAL Matte powder coated stainless steel 304, stainless steel 304 with a PVD coating (bross) stainless steel 304 (chrome/ brushed steel) L22.3 x W7 x H15 DIMENSIONS (CM) WEIGHT 0.9kg WARRANTY 3 years 15 cm ORIGIN China