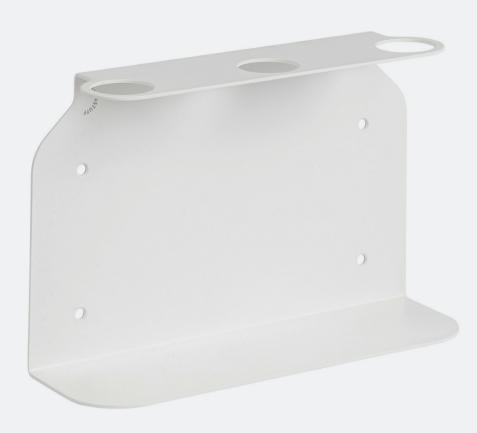

## DESIGNSTUFF TRIPLE SOAP DISPENSER HOLDER

The Triple Soap Dispenser Holder offers total aesthetic versatility within any wet area. Made from matte powder coated steel, it is a durable and practical solution to organising hand soap and sanitiser, shampoo, conditioner and body wash. Providing convenience and style, recover surface space and reduce clutter with the Triple Soap Dispenser.

- Water resistant
- · Approved and graded for use in residential and commercial projects
- Fits most 500ml Veral and Boston style pump bottles (Aesop, Barkly Basis, Thankyou, Meraki, Ms Brown and more)
- Can be mounted with screws and wall plugs in wet areas (included)
- SS304