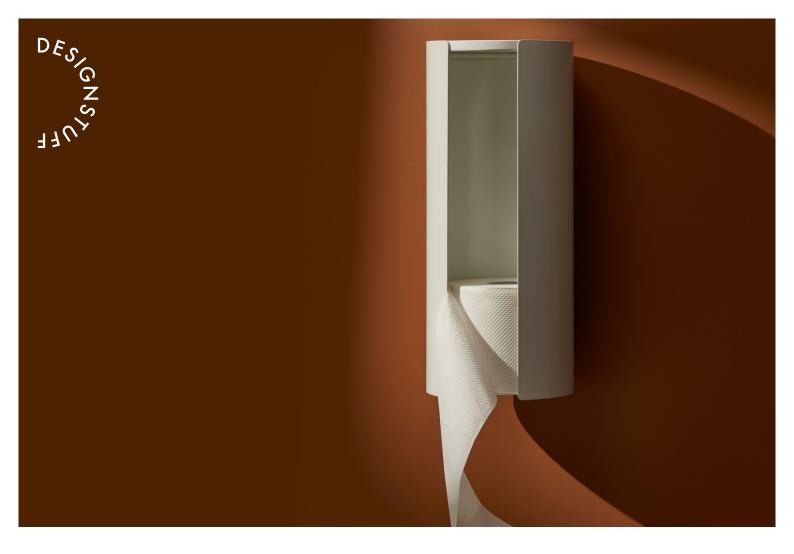

## DESIGNSTUFF WALL MOUNTED TOILET ROLL STORAGE HOLDER

The modest Wall Mounted Toilet Roll Storage Holder is a discreet and functional way to store toilet paper rolls. The simplified formwork and stylish silhouette of the Mounted Toilet Roll Storage Holder is a sophisticated addition in any bathroom or powder room alike. Designed to float, the Wall Mounted Toilet Roll Storage Holder makes cleaning and organising a bathroom stress-free.

- · Rust and moisture resistant
- · Suitable for wet areas
- Holds up to 3 standard sized rolls of and double rolls of toilet paper

WHITE SKU 15016 EAN 796548034439 DES, GNS

DESIGNSTUFF WALL MOUNTED TOILET **ROLL STORAGE HOLDER** 