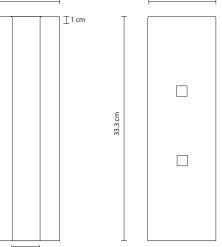

DIMENSIONS (CM) Ø13.9 x H33.3

WEIGHT 1.7kg WARRANTY 1 year ORIGIN Taiwan

CARE **INSTRUCTIONS** 

Wipe with a damp cloth. Do not use an abrasive surface or chemicals for cleaning.

13.9 cm