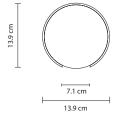

DIMENSIONS (CM) Ø13.9 x H33.3

WEIGHT 1.7kg WARRANTY 1 year ORIGIN Taiwan

CARE **INSTRUCTIONS** 

Wipe with a damp cloth. Do not use an abrasive surface or chemicals for cleaning.

13.9 cm