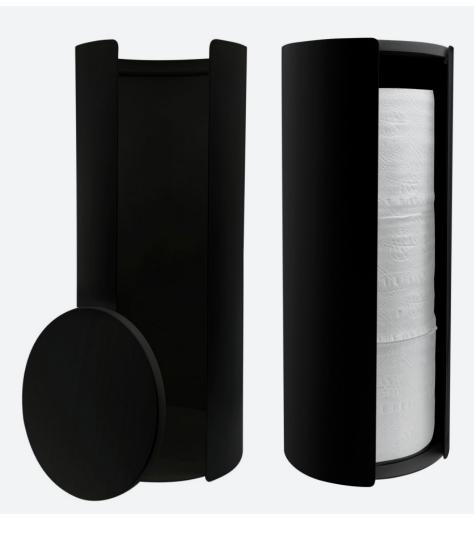

## DESIGNSTUFF WALL MOUNTED TOILET ROLL STORAGE HOLDER

The modest Wall Mounted Toilet Roll Storage Holder is a discreet and functional way to store toilet paper rolls. The simplified formwork and stylish silhouette of the Mounted Toilet Roll Storage Holder is a sophisticated addition in any bathroom or powder room alike. Designed to float, the Wall Mounted Toilet Roll Storage Holder makes cleaning and organising a bathroom stress-free.

- · Rust and moisture resistant
- · Suitable for wet areas
- Holds up to 3 standard sized rolls of and double rolls of toilet paper

WHITE SKU 15016 EAN 796548034439 DES, GNS

DESIGNSTUFF WALL MOUNTED TOILET **ROLL STORAGE HOLDER** 

## **SPECIFICATIONS**

COLOUR Black VARIANTS White

COMPONENTS 2 x Round head screws

2 x Wall plugs

Box: Powder coated metal MATERIAL

with anti-rust coating

Lid: Stained oak veneer with polyurethane (PU) finished for moisture resistance