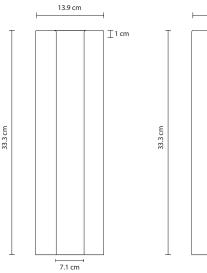

DIMENSIONS (CM) Ø13.9 x H33.3

WEIGHT 1.7kg WARRANTY 1 year ORIGIN Taiwan

CARE **INSTRUCTIONS** 

Wipe with a damp cloth. Do not use an abrasive surface or chemicals for cleaning.

13.9 cm