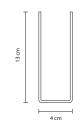

## SPECIFICATIONS

| COLOUR<br>VARIANTS | Black<br>White<br>Sand                                        |
|--------------------|---------------------------------------------------------------|
| MATERIAL           | Powder coated SS304                                           |
| COMPONENTS         | 3 x Screws (4 x 30mm)<br>3 x Wall plugs                       |
| DIMENSIONS (CM)    | L22.2 x H13 x W5<br>(widest opening)<br>W4 (shortest opening) |
| WEIGHT             | 0.8kg                                                         |
| WARRANTY           | 2 years                                                       |
| ORIGIN             | China                                                         |
|                    |                                                               |