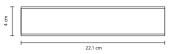

## SPECIFICATIONS

| COLOUR<br>VARIANTS | Black<br>White<br>Sand                                        |
|--------------------|---------------------------------------------------------------|
| MATERIAL           | Powder coated SS304                                           |
| COMPONENTS         | 3 x Screws (4 x 30mm)<br>3 x Wall plugs                       |
| DIMENSIONS (CM)    | L22.2 x H13 x W5<br>(widest opening)<br>W4 (shortest opening) |
| WEIGHT             | 0.8kg                                                         |
| WARRANTY           | 2 years                                                       |
| ORIGIN             | China                                                         |
|                    |                                                               |