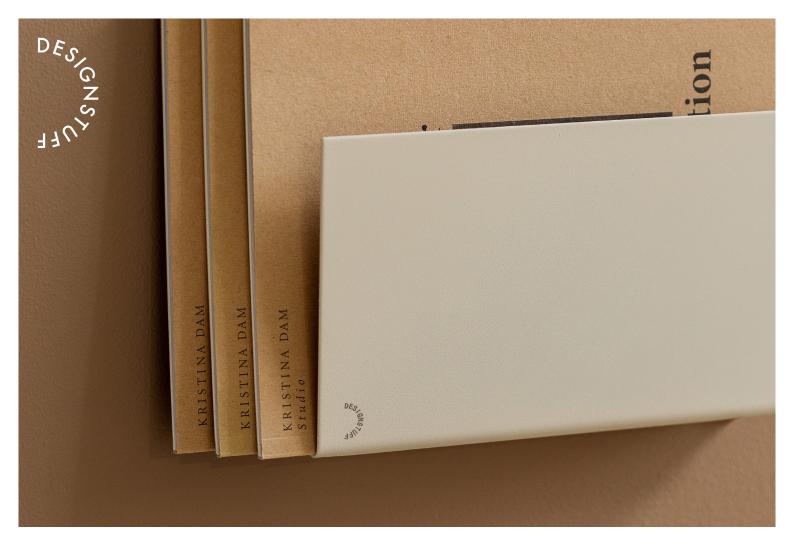

DESIGNSTUFF WALL AND TABLE 'HOLD ALL'

The sleek minimalist Wall and Table 'Hold All' wall mountable holder is made to store feature magazines, menus, napkins, documents, books and more. Made from high quality matte powder coated steel, the Wall and Table 'Hold All' is a functional décor detail to add to any residential and commercial project.

- Approved and graded for use in residential and commercial projects
- Can be mounted with screws and wall plugs (included)
- Keeps tables and surfaces clutter-free
- SS304

WHITE

©DESIGNSTUFF TRADE@DESIGNSTUFF.COM DESIGNSTUFF.COM

## SPECIFICATIONS

| COLOUR<br>VARIANTS | Black<br>White<br>Sand                                        |
|--------------------|---------------------------------------------------------------|
| MATERIAL           | Powder coated SS304                                           |
| COMPONENTS         | 3 x Screws (4 x 30mm)<br>3 x Wall plugs                       |
| DIMENSIONS (CM)    | L22.2 x H13 x W5<br>(widest opening)<br>W4 (shortest opening) |
| WEIGHT             | 0.8kg                                                         |
| WARRANTY           | 2 years                                                       |
| ORIGIN             | China                                                         |
|                    |                                                               |