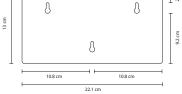

## SPECIFICATIONS

| COLOUR<br>VARIANTS | Black<br>White<br>Sand                                        |
|--------------------|---------------------------------------------------------------|
| MATERIAL           | Powder coated SS304                                           |
| COMPONENTS         | 3 x Screws (4 x 30mm)<br>3 x Wall plugs                       |
| DIMENSIONS (CM)    | L22.2 x H13 x W5<br>(widest opening)<br>W4 (shortest opening) |
| WEIGHT             | 0.8kg                                                         |
| WARRANTY           | 2 years                                                       |
| ORIGIN             | China                                                         |
|                    |                                                               |