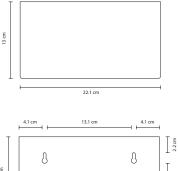

## SPECIFICATIONS

| COLOUR<br>VARIANTS | Black<br>White<br>Sand                                        |
|--------------------|---------------------------------------------------------------|
| MATERIAL           | Powder coated SS304                                           |
| COMPONENTS         | 3 x Screws (4 x 30mm)<br>3 x Wall plugs                       |
| DIMENSIONS (CM)    | L22.2 x H13 x W5<br>(widest opening)<br>W4 (shortest opening) |
| WEIGHT             | 0.8kg                                                         |
| WARRANTY           | 2 years                                                       |
| ORIGIN             | China                                                         |
|                    |                                                               |