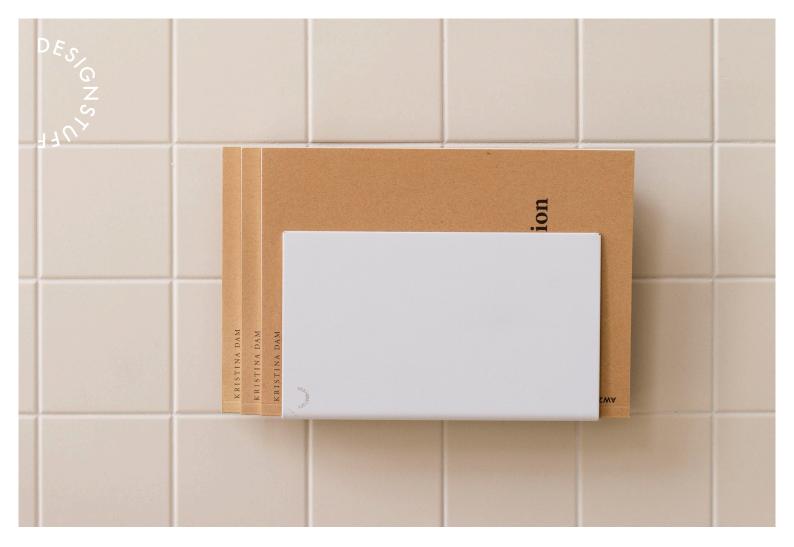

DESIGNSTUFF WALL AND TABLE 'HOLD ALL'

The sleek minimalist Wall and Table 'Hold All' wall mountable holder is made to store feature magazines, menus, napkins, documents, books and more. Made from high quality matte powder coated steel, the Wall and Table 'Hold All' is a functional décor detail to add to any residential and commercial project.

- Approved and graded for use in residential and commercial projects
- Can be mounted with screws and wall plugs (included)
- Keeps tables and surfaces clutter-free
- SS304

WHITE

©DESIGNSTUFF TRADE@DESIGNSTUFF.COM DESIGNSTUFF.COM

## SPECIFICATIONS

| COLOUR<br>VARIANTS | Black<br>White<br>Sand                                        |
|--------------------|---------------------------------------------------------------|
| MATERIAL           | Powder coated SS304                                           |
| COMPONENTS         | 3 x Screws (4 x 30mm)<br>3 x Wall plugs                       |
| DIMENSIONS (CM)    | L22.2 x H13 x W5<br>(widest opening)<br>W4 (shortest opening) |
| WEIGHT             | 0.8kg                                                         |
| WARRANTY           | 2 years                                                       |
| ORIGIN             | China                                                         |
|                    |                                                               |