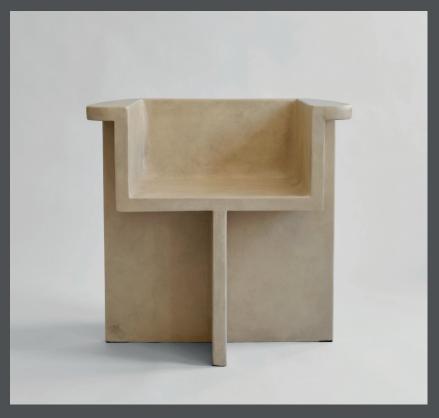

## **BRUTUS DINING CHAIR**

Inspired by the Brutalist architecture movement of the mid-20th century, the Brutus collection comprises a dining chair, a lounge chair, a stool, and a coffee table cast in lightweight fiber concrete creating a unique surface texture increasing mobility.

Each piece is hand painted to create a textured, unique surface. Emphasizing the fine balance between sharp architectural lines and a somewhat softer curve in the back and armrest, the Brutus collection is sculptural statement pieces with a compelling seating comfort.

Designed by Kristian Sofus Hansen & Tommy Hyldahl.

**Product no: 212011** 

Type: Dining Chair

**Designer / Year of design:** 

Kristian Sofus Hansen & Tommy Hyldahl, 2017

Colour: Sand

24 CM

Material: Fiber Concrete