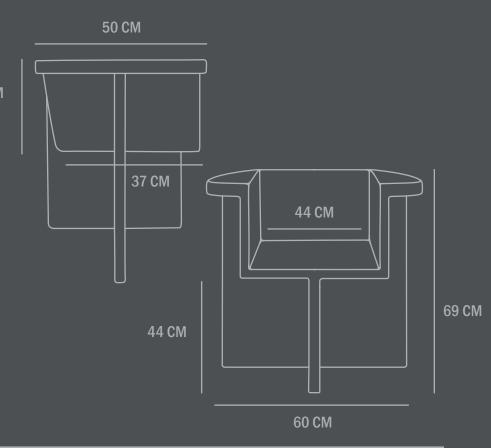

**Care instructions:** 

Use a soft dry cloth to clean the product.

Do not use household cleaners.

Not frost-proof

Dimensions: L60 / W50 / H69 CM

Seat height: 44 CM / Seat depth: 37 CM

Backrest height: 24 CM Weight capacity: 150 Kgs