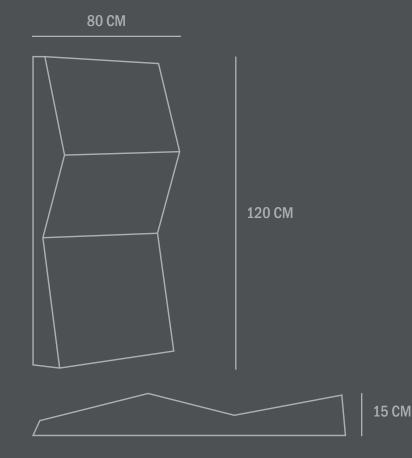

**Care instructions:** 

Use a soft dry cloth to clean the product.

Do not use household cleaners.

Dimensions: L80 /W15 /H120 CM

Country of origin: IN

Product weight: 27 Kgs

Packaging:

Dimensions: L86 / W33 / H96,5 CM Total weight incl. product: 31 Kgs