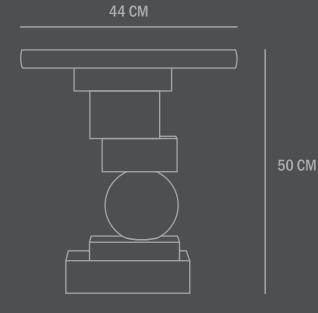

Dimensions: L44 / W44 / H50 CM

Country of origin: CN Product weight: 13 Kgs Weight capacity: 140 Kgs

Packaging:

Dimensions: L54 / W54 / H58 CM Total weight incl. product: 15,7 Kgs

Number of parcels: 1 Material: Brown cardboard