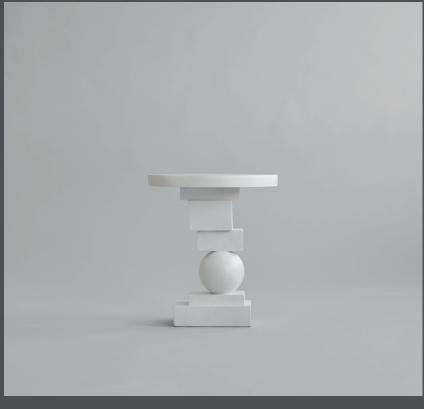

## **ARTIST SIDE TABLE**

Rising from the floor like an art sculpture, Artist is all about balancing geometric shapes to create a significant and vocal point in the room. Artist Dining Table goes perfectly together with the Brutus Dining chairs to create a brutalist and architectural look.

Made from cast fiber concrete, the Artist Dining Table has a tactile stone-looking surface with small holes and color variations.

Due to the product is cast and afterwards hand painted, each product is unique. Artist Dining Table comes in two pieces - table top and base, easily assembled with four screws hidden underneath the tabletop.

Designed by Kristian Sofus Hansen & Tommy Hyldahl.

**Product no: 241012** 

Type: Coffee Table - Indoor

Designer / Year of design:

Kristian Sofus Hansen & Tommy Hyldahl, 2022

Colour: Bone White

**Material: Casted Fiber Concrete** 