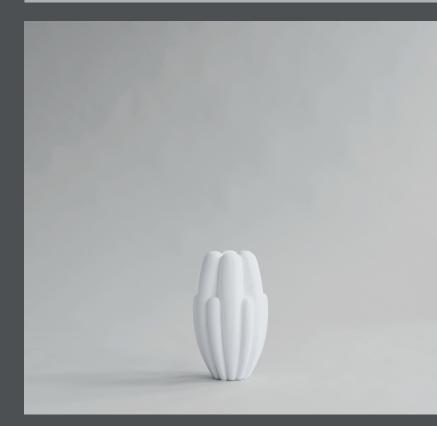

## **BLOOM SLIM VASE MINI**

Introducing the Bloom Vase Slim: A Fusion of Art and Nature. Drawing inspiration from the delicate forms of flowers, the Bloom collection presents an array of ceramic vases that are not just containers but sculptural masterpieces. Each vase in the Bloom series is an elegant celebration of botanical beauty, featuring petal-like layers that seamlessly transition from one to another, capturing the essence of a blossoming flower's lifecycle. The Bloom vases are a contemporary nod to the floral motifs of the 1970s, reimagined with a minimalist and sophisticated flair. Their design strikes a remarkable balance between smooth, flowing curves and the precise geometry that forms their foundation, resulting in an object that captivates with its simplicity and strength. The interplay of light and shadow dances across the vases' contours, giving them a dynamic quality that transforms throughout the day. Embracing modern innovation, the Bloom Vase Slim edition expands the collection. Crafted from a harmonious blend of ceramic and fiber concrete, these slender vases bring a fresh perspective to the range. Each piece is meticulously glazed on the inside with a waterproof lacquer, ensuring that the Bloom is entirely waterproof and perfectly suited for displaying fresh bouquets. With the Bloom Vase Slim, experience the seamless blend of artistry and functionality, where every detail is an ode to the natural world and an expression of refined design. Designed by Kristian Sofus Hansen & Tommy Hyldahl.

## Product no: 241042

Type: Vase - Indoor

Designer / Year of design: Kristian Sofus Hansen & Tommy Hyldahl, 2023

Colour: Bone White Material: Ceramic

Care instructions: Use a soft dry cloth to clean the product. Do not use household cleaners. Waterproof

Dimensions: L19,5 / W19 / H34 CM

Country of origin: CN Product weight: 2,5 Kgs

Packaging: Dimensions: L24,5 / W24 / H40 CM Total weight incl. product: 3,5 Kgs Number of parcels: 1 Material: Brown cardboard