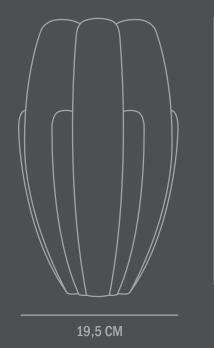

Dimensions: L19,5 / W19 / H34 CM

Country of origin: CN Product weight: 2,5 Kgs

Packaging: Dimensions: L24,5 / W24 / H40 CM Total weight incl. product: 3,5 Kgs Number of parcels: 1 Material: Brown cardboard

34 CM