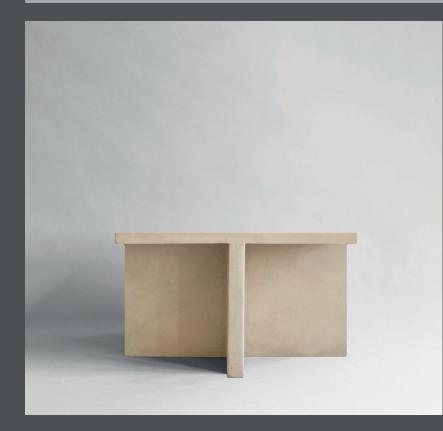

## **BRUTUS COFFEE TABLE**

Inspired by the Brutalist architecture movement of the mid-20th century, the Brutus collection comprises a dining chair, a lounge chair, a stool, and a coffee table cast in lightweight fiber concrete creating a unique surface texture increasing mobility.

Each piece is hand painted to create a textured, unique surface. Emphasizing the fine balance between sharp architectural lines and a somewhat softer curve in the back and armrest, the Brutus collection is sculptural statement pieces with a compelling seating comfort.

Designed by Kristian Sofus Hansen & Tommy Hyldahl.

Product no: 213030

Type: Coffee Table

Designer / Year of design: Kristian Sofus Hansen & Tommy Hyldahl, 2017

Colour: Sand Material: Fiber Concrete

Care instructions: Use a soft dry cloth to clean the product. Do not use household cleaners. Not frost-proof