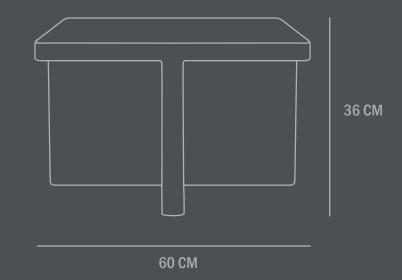

Dimensions: L60 / L60 / H36 CM

Country of origin: CN

Product weight: 14,2 Kgs

Packaging: Dimensions: L68 / W68 / H47 CM Total weight incl. product: 16,5 Kgs Number of parcels: 1 Material: Brown cardboard