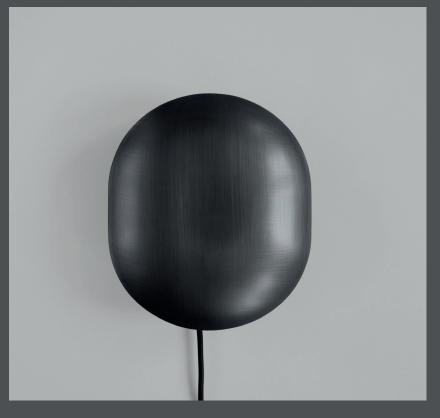

## **CLAM WALL LAMP**

The Clam series is a family of table and wall lamps. The lamps are characterized by its two opposing lampshades and how Clam celebrates the contrasts between direct and indirect lighting.

The minimalistic lamp with the gently curved metal screens hides the light source, while smoothly reflecting the light to both sides.

The lamp is beautifully crafted in oxidized, plated, and subsequent hand brushed metal.

**Designed by Kristian Sofus Hansen & Tommy Hyldahl** 

Product no: 214024

Type: Wall Lamp / Indoor

Designer / Year of design:

Kristian Sofus Hansen & Tommy Hyldahl, 2019

Colour / Material:

Metal: Plated metal / Bronze Cable: Fabric covered cable / Black