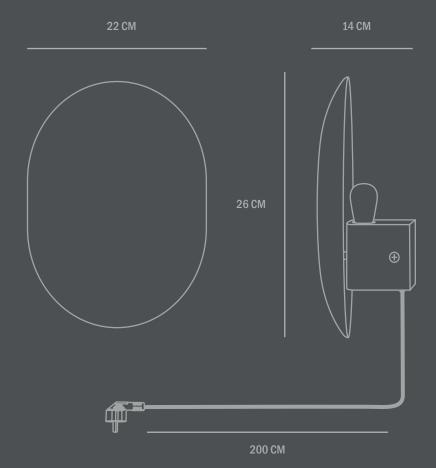

Dimensions:

L14 / W22 / H26 CM Cable lenght: 200 CM

Country of origin: CN Product weight: 0,90 Kg

**Packaging** 

Dimensions: L30 / W35 / H19 CM Total weight incl. product: 1,80 Kg Number of parcels: 1

Number of parceis: 1 Material: Brown cardboard