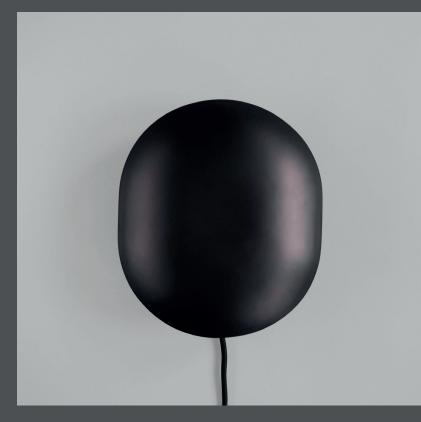

## **CLAM WALL LAMP**

The Clam series is a family of table and wall lamps. The lamps are characterized by its two opposing lampshades and how Clam celebrates the contrasts between direct and indirect lighting.

The minimalistic lamp with the gently curved metal screens hides the light source, while smoothly reflecting the light to both sides.

The lamp is beautifully crafted in oxidized, plated, and subsequent hand brushed metal.