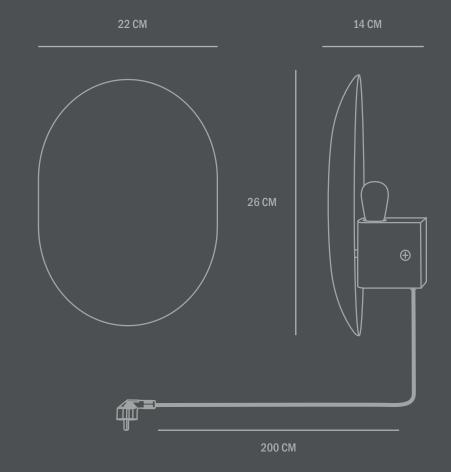

Dimensions: L14 / W22 / H26 CM Cable lenght: 200 CM

Country of origin: CN Product weight: 0,90 Kg

Packaging: Dimensions: L30 / W35 / H19 CM Total weight incl. product: 1,80 Kg Number of parcels: 1 Material: Brown cardboard