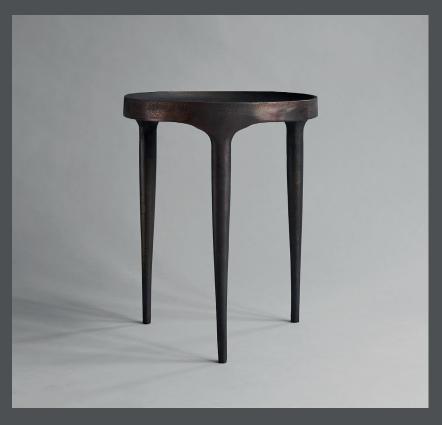

## **PHANTOM TABLE TALL**

Characterized by its intentional naive and handmade expression and raw, unpolished surface, the Phantom table reveals its unique casting technique.

The series is at once fragile, delicate, and bulky in its appearance. The Phantom coffee tables are available in a tall and a low version made of cast aluminum and hand painted in a beautifully burned antique color, giving the tables a sophisticated and subtle expression.

Designed by Kristian Sofus Hansen & Tommy Hyldahl.

**Product no: 111251** 

Type: Coffee Table - Indoor / Outdoor

Designer / Year of design:

Kristian Sofus Hansen & Tommy Hyldahl, 2016

Colour: Burn Antique Material: Cast aluminum

**Care instructions:** 

Use a soft dry cloth to clean the product. Do not use household cleaners.

Dimensions: L40 / W40 / H50 CM

Country of origin: IN

Product weight: 6,25 Kgs

Packaging:

Dimensions: L40 / W40 / H50 CM Total weight incl. product: 7,45 Kgs