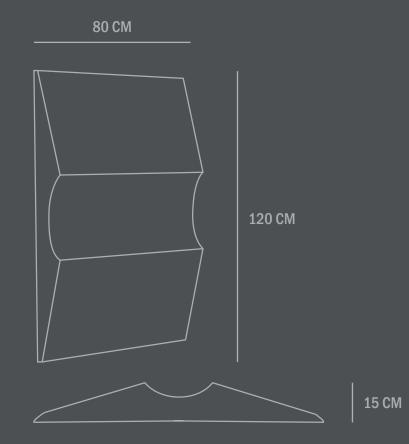

**Care instructions:** 

Use a soft dry cloth to clean the product.

Do not use household cleaners.

Dimensions: L80 /W15 /H120 CM

Country of origin: IN

Product weight: 31 Kgs

Packaging:

Dimensions: L86 / W33 / H96,5 CM