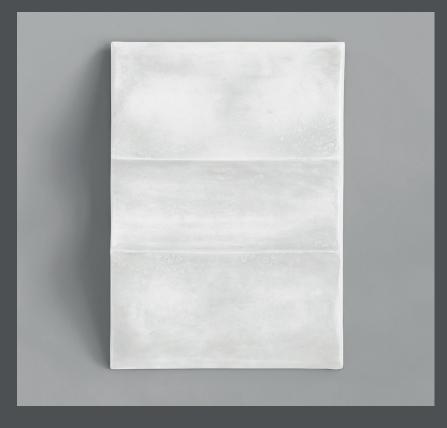

## **SCULPT WALL ART WAVE BIG**

The Sculpt Wall collection is a series of reliefs for hanging on the wall as pure artistic intentions.

The sculptural pieces pull their inspiration from brutalist architecture details, design history and concrete as a surface and material in American Minimalist art of the 1960s.

Each piece is handmade from a sustainable concrete-like material of recycled newspapers, sand, and chalk powder, combining artistic work with sustainable production methods.

The Sculpt Wall series are available in different shapes and sizes and can easily be hung on a wall with screws and brackets on the backside.

Designed by Kristian Sofus Hansen & Tommy Hyldahl.

**Product no: 221054** 

Type: Wall Art - Indoor

**Designer / Year of design:** 

Kristian Sofus Hansen & Tommy Hyldahl, 2020

Colour: Chalk White

**Material: Sustainable Paper Mass** 