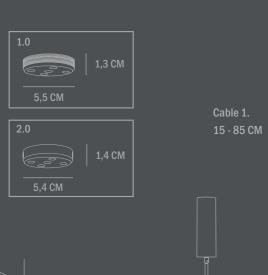

Designed by Kristian Sofus Hansen & Tommy Hyldahl

Cable 2. 180 CM

18 CM

70 CM

Colour / Material: Brass Lampshade & Ceiling cup: 100% Iron, with plated Brass finish. Pipes & attachment parts is made of 100% Iron color bronze and polished afterwords.

Dimensions: L152/ W121 / H70 CM Ceiling cup: H18 / W6 CM
Fabric covered cable (diveded in two inside ceiling cup)

Country of origin: CN Product weight: 6,7 Kgs

Packaging: Dimensions: L127 / W104 / H24 CM