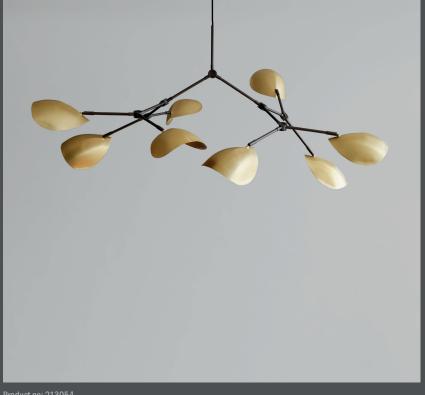

## STINGRAY CHANDELIER BRASS

Inspired by the Stingray fish, the Stingray lampshade is all about the contrast between soft shapes and sharp

The almost floating lampshade is the centrepiece of the Stingray collection, elegantly featured in two chandeliers, a table lamp and floor lamp. The lampshade is designed to hide and expose the Lightsource according to the viewpoint, creating a flexible and artistic light

Designed by Kristian Sofus Hansen & Tommy Hyldahl

Cable 2. 180 CM

18 CM

70 CM

Colour / Material: Brass Lampshade & Ceiling cup: 100% Iron, with plated Brass finish. Pipes & attachment parts is made of 100% Iron color bronze and polished afterwords.

Dimensions: L152/ W121 / H70 CM Ceiling cup: H18 / W6 CM
Fabric covered cable (diveded in two inside ceiling cup)

Country of origin: CN Product weight: 6,7 Kgs

Packaging: Dimensions: L127 / W104 / H24 CM