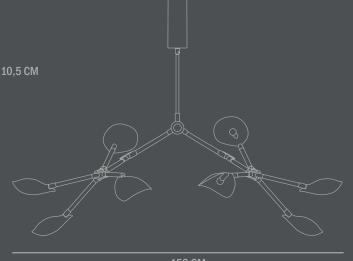

Designed by Kristian Sofus Hansen & Tommy Hyldahl

Cable 2. 180 CM

18 CM

70 CM

Colour / Material: Brass Lampshade & Ceiling cup: 100% Iron, with plated Brass finish. Pipes & attachment parts is made of 100% Iron color bronze and polished afterwords.

Dimensions: L152/ W121 / H70 CM Ceiling cup: H18 / W6 CM
Fabric covered cable (diveded in two inside ceiling cup)

Country of origin: CN Product weight: 6,7 Kgs

Packaging: Dimensions: L127 / W104 / H24 CM