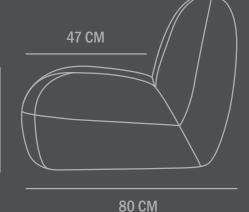

Dimensions: L70 / W80 / H72 CM Seat height: 34 CM / Seat depth: 47 CM

Backrest height: 28 CM Weight capacity: 150 Kgs

Country of origin: CN Product weight: 25 Kgs

Packaging:

Dimensions: L92 / W77 / H74 CM Total weight incl. product: 31 Kgs