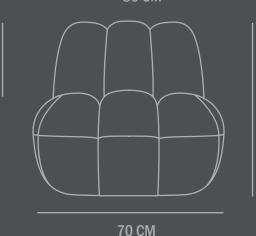

Dimensions: L70 / W80 / H72 CM Seat height: 34 CM / Seat depth: 47 CM

Backrest height: 28 CM Weight capacity: 150 Kgs

Country of origin: CN Product weight: 25 Kgs

Packaging:

Dimensions: L92 / W77 / H74 CM Total weight incl. product: 31 Kgs