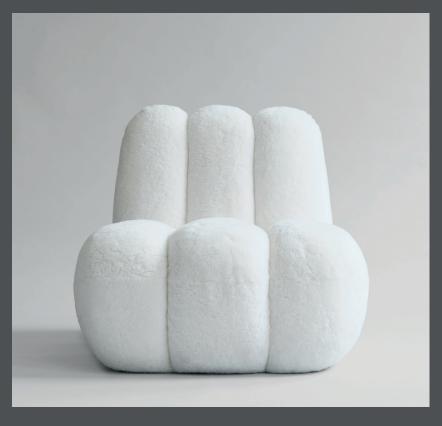

## **TOE CHAIR**

A tribute to 70s futuristic design and space age, Toe is a lounge chair with expressive aesthetics and high seating comfort. Characterised by a sculptural approach to furniture design, the Toe Chair has a thick fluted upholstery running from seat to back, creating a linear and voluminous shape. The open chair form gives a free and easy seating experience, while the special combination of different kinds of foam ensures an overall high seating comfort.

Toe Chair comes in off-white bouclé fabric or chalk-colored linen fabric.

Designed by Kristian Sofus Hansen & Tommy Hyldahl

Product no: 223052

Type: Chair

Designer / Year of design:

Kristian Sofus Hansen & Tommy Hyldahl, 2022

Colour: Off-White Material: Sheepskin

Care instructions: It can be clean with both dry and wet cloth. If with wet cloth, tempeture should be under 40 degrees. Use fur detergent to clean the sheep skin. It is very important to use clean water to make sure that no detergent is left. Use comb to comb the fur to the same direction to get the original look. Do not use it in direct sun.